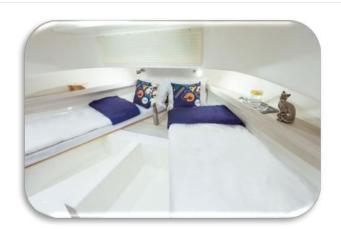

#### **HORIZON 1**

Sleeps: 5 Cabins: 2 Bathrooms: 1

- Boat size: 11 m x 4 m.
- 1 large forward cabin with convertible double bed.
- 1 small cabin for 2 more passengers or to be used as storage space.
- Bathroom with separate shower area.
- Large stateroom.
- Backyard outside area and large sundeck fully equipped.

#### **HORIZON 2**

Sleeps: 5 Cabins: 2 Bathrooms: 2

- Boat Size: 11.5m x 4.2m
- 1 large forward cabin with convertible double bed
- 1 small cabin for two more passengers
- 2 ensuite bathrooms
- Large saloon with convertible settee (sleeps 1)
- Rear outside seating area and large sundeck

#### **HORIZON 3**

Sleeps: 7 Cabins: 3 Bathrooms: 3

- Boat size:13.5m x 4.3m
- 3 cabins
- 3 en-suite bathrooms
- Large saloon with convertible settee (sleeps 1)
- Rear outside seating area and large sundeck

#### **HORIZON 4**

Sleeps: 9 Cabins: 4 Bathrooms: 4

- Boat Size: 13.5m x 4.35m
- 2 double cabins at the front
- 2 side cabins with convertible double/twin bed(s)
- All cabins have ensuite bathrooms
- Large saloon with convertible settee (sleeps 1)
- Rear outside seating area and large sundeck

#### **HORIZON 5**

Sleeps: 12

Cabins: 5

Bathrooms: 5

- Boat Size: 14.99m x 4.35m
- 1 double cabin at the front
- 4 side cabins with convertible double/twin bed(s)
- All cabins have ensuite bathrooms.
- Large stateroom with convertible settee (sleeps 2)
- Rear outside seating area and large sundeck