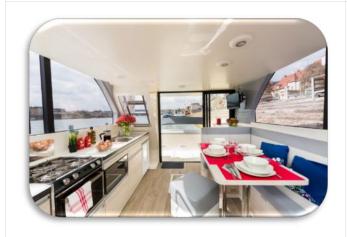

### **Our Boats**

- Newest vessels in the fleet.
- The boats are available in 2, 3, 4 and 5-cabin versions, with a private bathroom & shower in each cabin!
- Spacious "Fun-deck' with table, sink and barbecue hotplate. & sunbathing area.
- Bow and stern thrusters for easier handling.
- Operate your boat from Top Deck or Inside helm.
- Wide walkways for easy access to all sides of the boat.
- Large sliding glass doors to outside seating at rear.
- Roomy saloon and kitchen with generous headroom and over-sized windows for uninterrupted views.
- Spacious cabins with Separate shower cubicles in bathrooms.