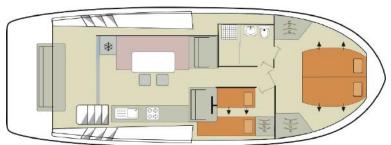

#### **HORIZON 1**

Sleeps: 5 Cabins: 2 Bathrooms: 1

- Boat size: 11 m x 4 m.
- 1 large forward cabin with convertible double bed.
- 1 small cabin for 2 more passengers or to be used as storage space.
- Bathroom with separate shower area.
- Large stateroom.
- Backyard outside area and large sundeck fully equipped.

#### **HORIZON 2**

Sleeps: 5 Cabins: 2 Bathrooms: 2

- Boat Size: 11.5m x 4.2m
- 1 large forward cabin with convertible double bed
- 1 small cabin for two more passengers
- 2 ensuite bathrooms
- Large saloon with convertible settee (sleeps 1)
- Rear outside seating area and large sundeck