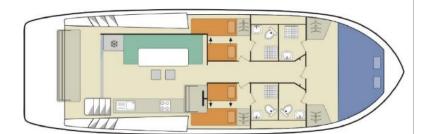

#### **HORIZON 4**

Sleeps: 9 Cabins: 4 Bathrooms: 4

- Boat Size: 13.5m x 4.35m
- 2 double cabins at the front
- 2 side cabins with convertible double/twin bed(s)
- All cabins have ensuite bathrooms
- Large saloon with convertible settee (sleeps 1)
- Rear outside seating area and large sundeck

#### **HORIZON 5**

Sleeps: 12

Cabins: 5

Bathrooms: 5

- Boat Size: 14.99m x 4.35m
- 1 double cabin at the front
- 4 side cabins with convertible double/twin bed(s)
- All cabins have ensuite bathrooms.
- Large stateroom with convertible settee (sleeps 2)
- Rear outside seating area and large sundeck