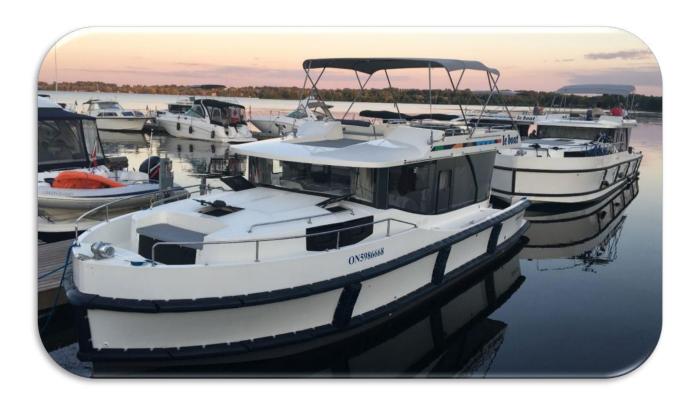

### **Our Boats**

- Newest vessels in the fleet.
- The boats are available in 2, 3, 4 and 5-cabin versions, with a private bathroom & shower in each cabin!
- Spacious "Fun-deck' with table, sink and barbecue hotplate. & sunbathing area.
- Bow and stern thrusters for easier handling.
- Operate your boat from Top Deck or Inside helm.
- Wide walkways for easy access to all sides of the boat.
- Large sliding glass doors to outside seating at rear.
- Roomy saloon and kitchen with generous headroom and over-sized windows for uninterrupted views.
- Spacious cabins with Separate shower cubicles in bathrooms.