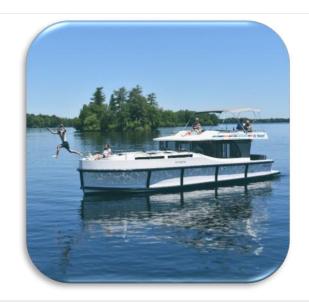

### **Our Boats**

- Newest vessels in the fleet.
- The boats are available in 2, 3, 4 and 5-cabin versions, with a private bathroom & shower in each cabin!
- Spacious "Fun-deck' with table, sink and barbecue hotplate. & sunbathing area.
- Bow and stern thrusters for easier handling.
- Operate your boat from Top Deck or Inside helm.
- Wide walkways for easy access to all sides of the boat.
- Large sliding glass doors to outside seating at rear.
- Roomy saloon and kitchen with generous headroom and over-sized windows for uninterrupted views.
- Spacious cabins with Separate shower cubicles in bathrooms.