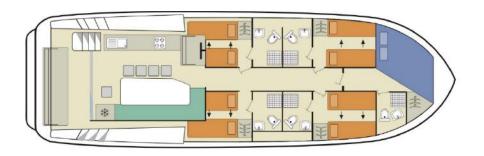

#### **HORIZON 5**

Sleeps: 12

Cabins: 5

Bathrooms: 5

- Boat Size: 14.99m x 4.35m
- 1 double cabin at the front
- 4 side cabins with convertible double/twin bed(s)
- All cabins have ensuite bathrooms.
- Large stateroom with convertible settee (sleeps 2)
- Rear outside seating area and large sundeck