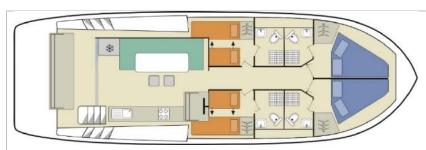

#### **HORIZON 4**

Sleeps: 9 Cabins: 4 Bathrooms: 4

- Boat Size: 13.5m x 4.35m
- 2 double cabins at the front
- 2 side cabins with convertible double/twin bed(s)
- All cabins have ensuite bathrooms
- Large saloon with convertible settee (sleeps 1)
- Rear outside seating area and large sundeck