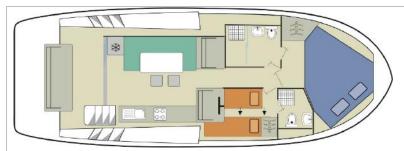

#### **HORIZON 3**

Sleeps: 7 Cabins: 3 Bathrooms: 3

- Boat size:13.5m x 4.3m
- 3 cabins
- 3 en-suite bathrooms
- Large saloon with convertible settee (sleeps 1)
- Rear outside seating area and large sundeck